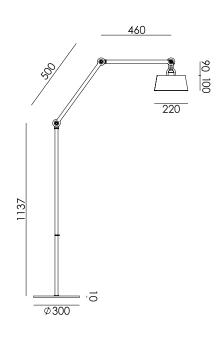

Type Floor lamp
Environment Indoor

Material Steel & aluminum

Wingnut Solid Brass included

Cord length 2900 mm Weight 10,1 kg

Voltage 220-240 V
Max Watt 60 Watt
Socket E27
IP 20

Lightsource Lightsource not included

Dimmer Phase cut dimmable with floor LED

dimmer on cord

Packaging

Weight 12,3 kg
Length 75 cm
Width 47 cm
Height 25 cm