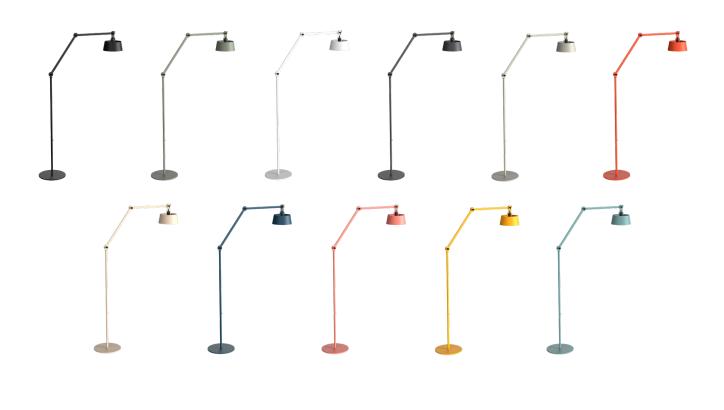

## BOLT floor long 2 arm upperfit

Design by Anton de Groof, 2013

Starting point for the products of Tonone is the passion for traditional mechanics. The first product line that resulted from this fascination is the lamp series 'Bolt'. Key element in this industrial series is the joint construction that can be adjusted with a wingnut-shaped tool. Besides being a functional tool, this wingnut is integrated in the design of the lamp itself as a distinctive visual element. The Bolt collection is available in 29 different models and in 11 colors.

## Article number

| smokey black    | 1360 |
|-----------------|------|
| flux green      | 1361 |
| pure white      | 1363 |
| midnight grey   | 1367 |
| ash grey        | 1366 |
| striking orange | 1364 |
| lightning white | 1362 |
| thunder blue    | 1365 |
| daybreak rose   | 1469 |
| sunny yellow    | 1427 |
| ice blue        | 1612 |