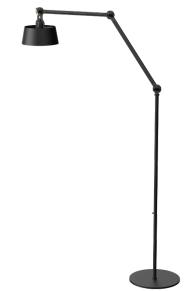

## BOLT floor long 2 arm upperfit

Design by Anton de Groof, 2013

Starting point for the products of Tonone is the passion for traditional mechanics. The first product line that resulted from this fascination is the lamp series 'Bolt'. Key element in this industrial series is the joint construction that can be adjusted with a wingnut-shaped tool. Besides being a functional tool, this wingnut is integrated in the design of the lamp itself as a distinctive visual element. The Bolt collection is available in 29 different models and in 11 colors.